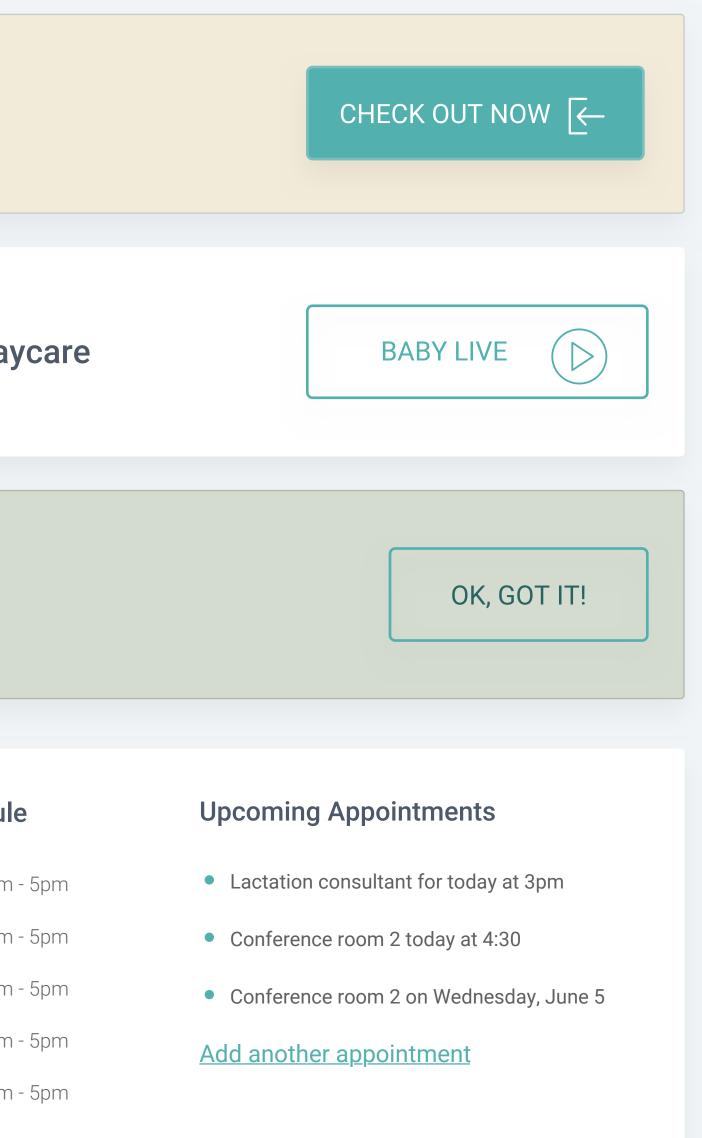

#### **Upcoming Appointments**

- Lactation consultant for today at 3pm
- Conference room 2 today at 4:30
- Conference room 2 on Wednesday, June 5

Add another appointment

Dashboard

Schedule

#### **Upcoming Appointments**

- Lactation consultant for today at 3pm
- Conference room 2 today at 4:30
- Conference room 2 on Wednesday, June 5

Add another appointment