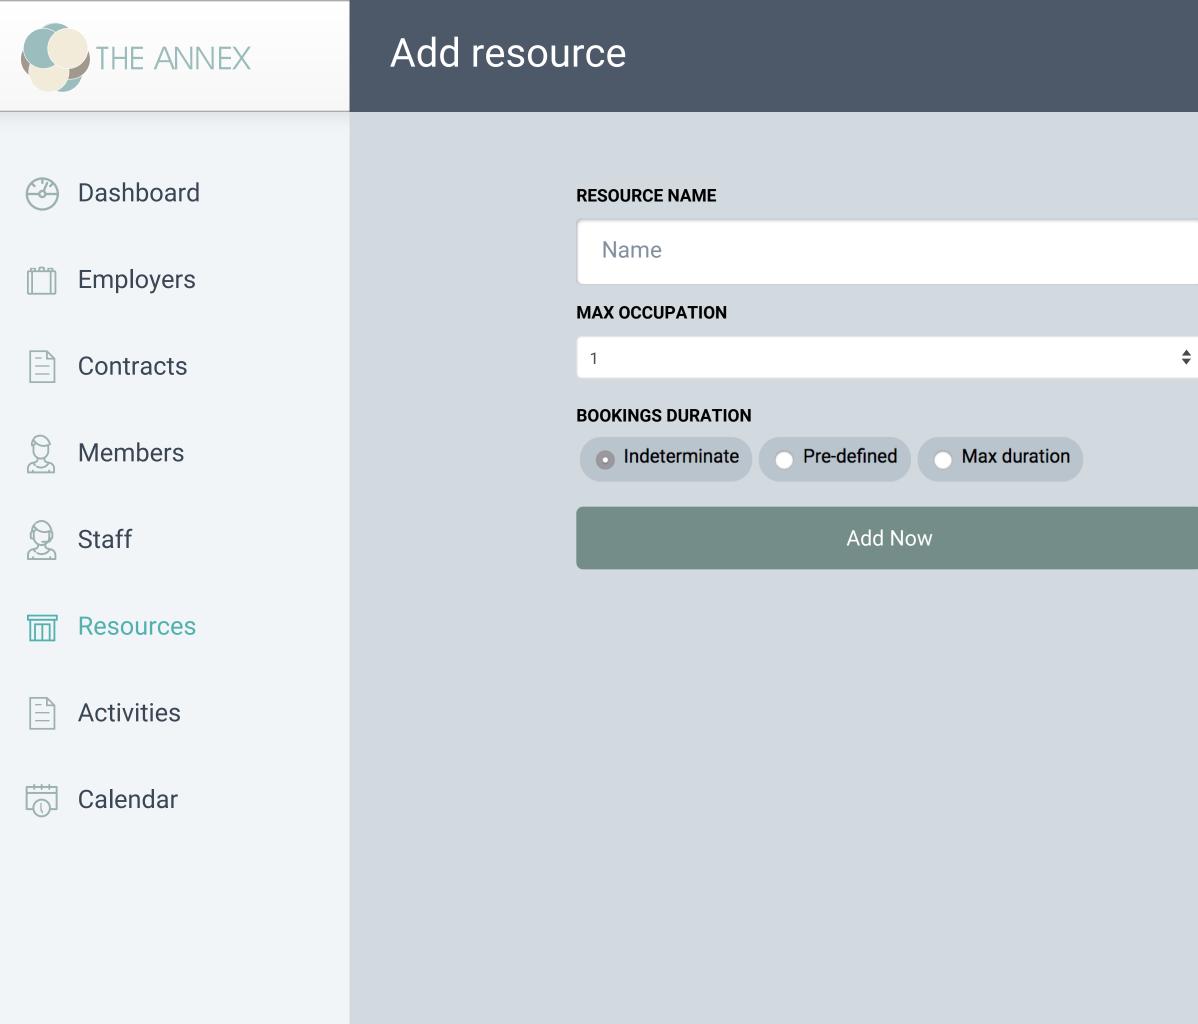

## Resources

### + Add Resource

| RESOURCES                   | DURATION             |
|-----------------------------|----------------------|
| CONFERENCE 1                | 30 mins              |
| CONFERENCE 2                | 30 mins              |
| LACTATION ROOM              | 15 mins              |
| MAX OF 1HR AND 1 MAX<br>OCC | 01 hour              |
| ROOM                        | 01 Hours and 30 mins |
| CONFERENCE ROOM             | 40 mins              |
| CONFERENCE ROOM             | 03 hours and 14 mins |
| ROOM 3                      | 45 mins              |