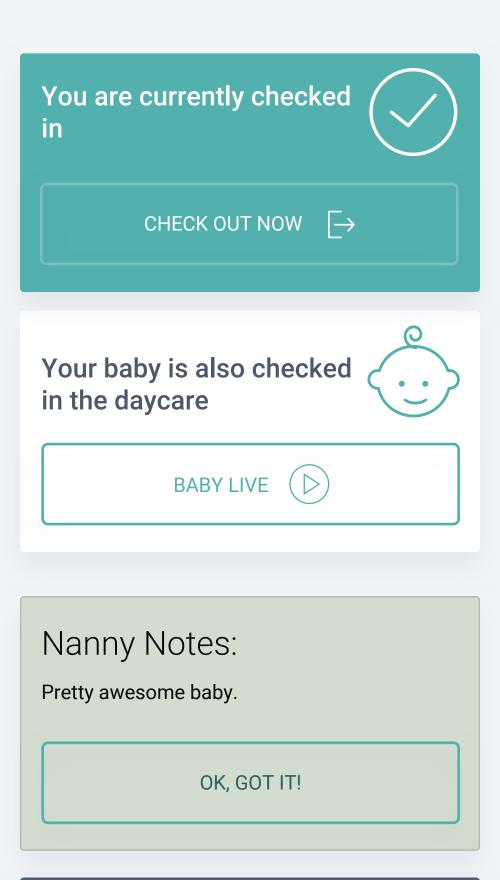

## Hi Member Name!

You are currently checked in

Your baby is also checked in the daycare

## Nanny Notes: Pretty awesome baby.

## Hi Member Name!

You are currently checked out Check in to have access to the resources

Your baby is also checked in the daycare

# Nanny Notes:

Pretty awesome baby.