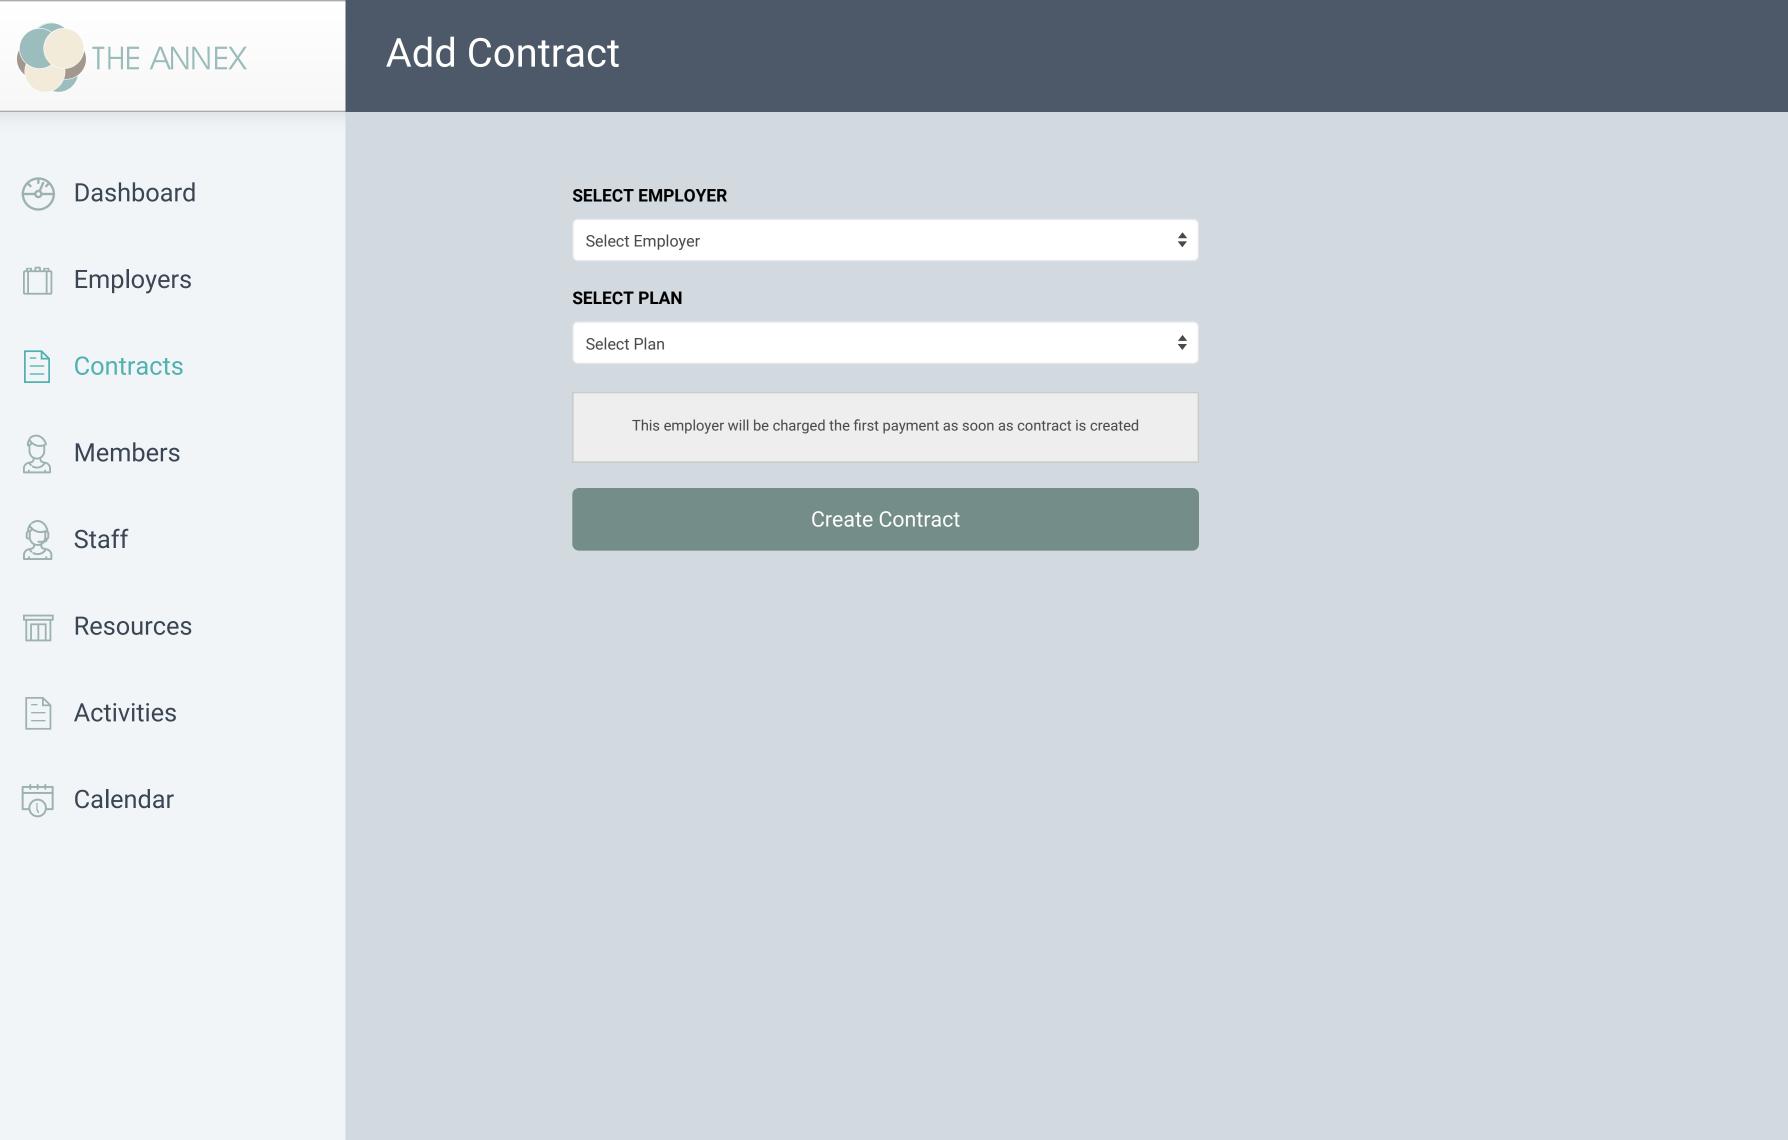

## Add Contract

### SELECT EMPLOYER

Select Employer

**SELECT PLAN** 

Select Plan

This employer will be charged the first payment as soon as contract is created

**Create Account** 

**\_** 

**\_** 