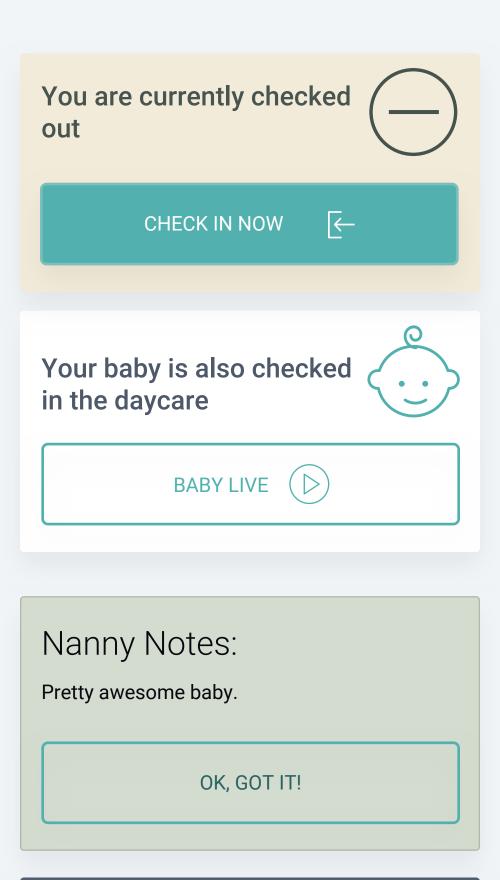

## Hi Member Name!

You are currently checked in

Your baby is also checked in the daycare

## Nanny Notes: Pretty awesome baby.

## Hi Member Name!

You are currently checked out Check in to have access to the resources

Your baby is also checked in the daycare

# Nanny Notes:

Pretty awesome baby.